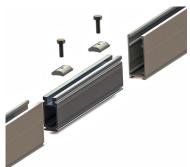

Rails with structural splices can be installed at one end of a rail or between longer sections

## **Installation Instructions**

The 3.1 Rail Splice comes with two channel nuts that allow the splice to be clamped in place. Insert the Rail Splice 5-inches into one rail end. Install one bolt and channel nut (roughly centered in the 5-inch insertion) and tighten to hold it in place. Slide the second section of rail over the splice until it contacts the first section of rail and install the second bolt and chanel nut. Tighten both bolts to 144 inch-pounds (12 footpounds). Either locking bolt may be loosened and moved slightly if it interferes with mid-clamp placement when installing modules.