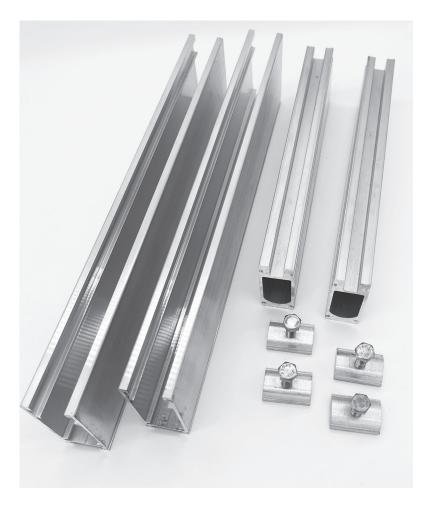

## With this extension kit:

- 3-module mounts can accommodate modules up to 47.8 inches
- 4-module mounts can accommodate modules up to 45.25 inches

Kit contains two 14-inch sections of 3.1 rail and two splices with hardware

Rails with structural splices can be installed at one end of a rail or between longer sections