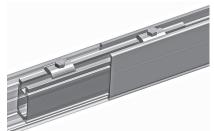

## **Installation Instructions**

The 3.1 Rail Splice comes with two channel nuts that allow the splice to be clamped in place. Insert the Rail Splice 5-inches into one rail end. Install one bolt and channel nut (roughly centered in the 5-inch insertion) and tighten to hold it in place. Slide the second section of rail over the splice until it contacts the first section of rail and install the second bolt and chanel nut. Tighten both bolts to 144 inch-pounds (12 footpounds). Either locking bolt may be loosened and moved slightly if it interferes with mid-clamp placement when installing modules.